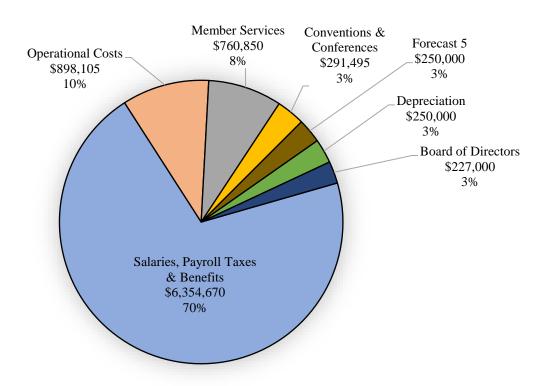

### **EXPENDITURES:**

Staff proposes an overall reduction to expenditures of \$\$66,783. The following reflects the proposed changes from the 2020-21 adopted budget.

### Employee Costs - Salaries, APC and Benefits:

Overall, employee costs show an increase of 1.4%. This increase includes costs for a COLA and, where appropriate, a market adjustment for staff as well as associated payroll costs (APC). Note: OSBA staff did not receive any salary increase for 2020-21. Benefits for employees shows an increase of 1.5%, however, this increase was mitigated by reductions to insurance options available to employees. The total increase for employee costs for 2021-22 is just under \$110,967.

### **Operations Costs:**

Operating costs have been reduced by just under \$187,000 for 2021-22. In addition, expenses that have not been reduced or cut have been flat funded with no inflation factor built in for 2021-22. The specific reductions are as follows: