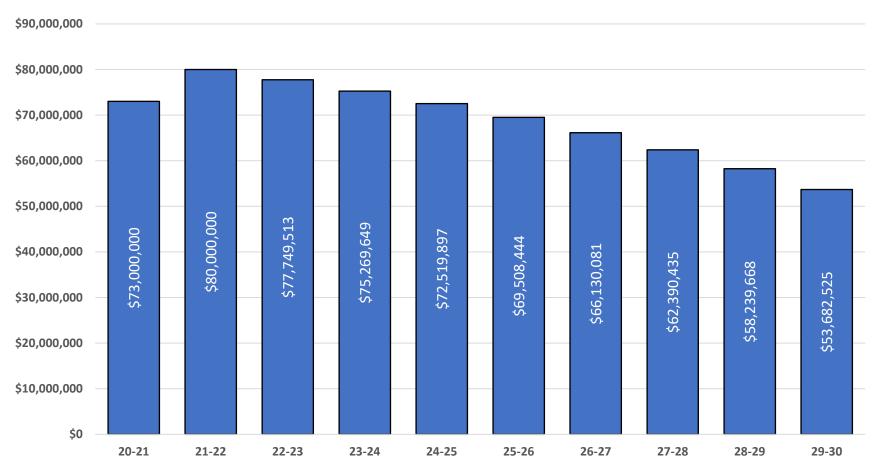

The 2021-22 budget documents include projections for future OSBA operating costs; the use of investment earnings and principal; and the value of our investment portfolio through 2028-29. Based on what we know now, our predictions indicate that without changes OSBA will be on the verge of dipping below the \$50 million permanent reserve in approximately eight years.

While eight years may seem a long way off, all changes we make now are essential to "bending the curve" and pushing out the date of when (and if) we get to the \$50 million threshold. Changes now will reduce the need for dramatic action later.