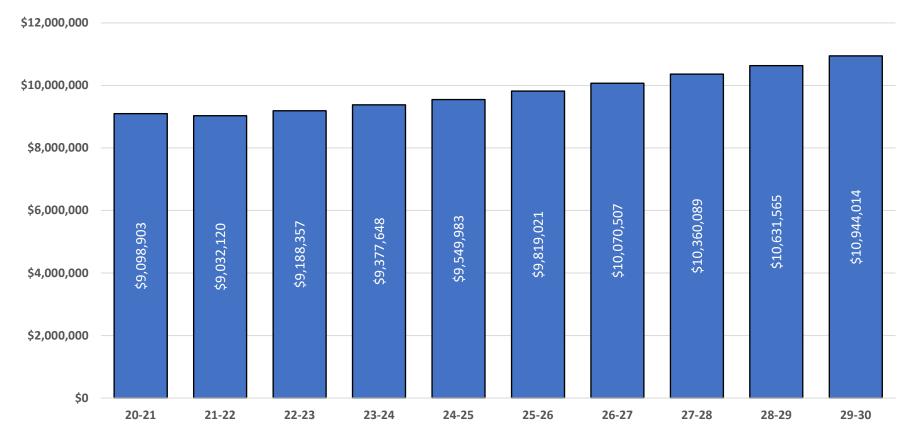

The 2021-22 budget documents include projections for future OSBA operating costs; the use of investment earnings and principal; and the value of our investment portfolio through 2028-29. Based on what we know now, our predictions indicate that without changes OSBA will be on the verge of dipping below the \$50 million permanent reserve in approximately eight years.

While eight years may seem a long way off, all changes we make now are essential to "bending the curve" and pushing out the date of when (and if) we get to the \$50 million threshold. Changes now will reduce the need for dramatic action later.