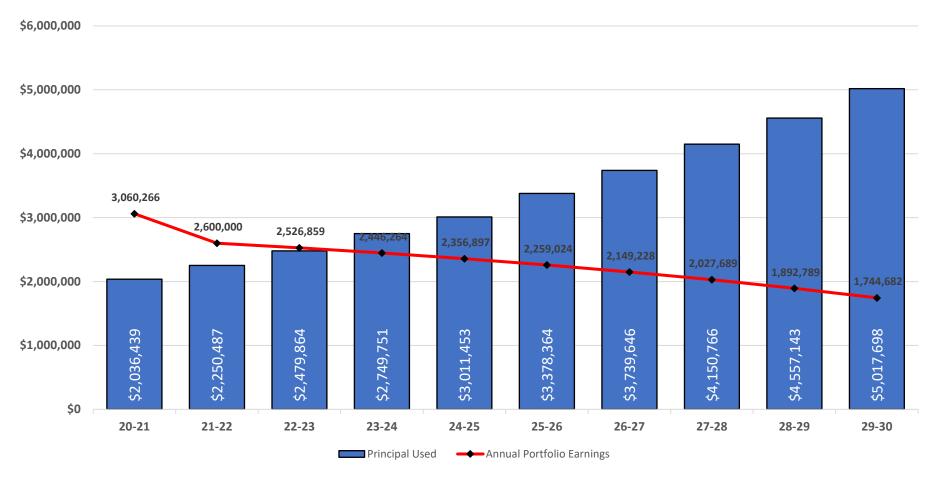

The 2021-22 budget documents include projections for future OSBA operating costs; the use of investment earnings and principal; and the value of our investment portfolio through 2028-29. Based on what we know now, our predictions indicate that without changes OSBA will be on the verge of dipping below the \$50 million permanent reserve in approximately eight years.

### Our investment portfolio has been earning less in dividends and interest.

While the value of our investment portfolio has increased over the last year, the amount of earnings (dividends and interest) from our investment portfolio has decreased. Many of the companies we invest in have already cut or eliminated dividends. Additionally, bond rates are extremely low currently and it is proving difficult when bonds come due to replace them with any sort of comparable cashflow-producing item, bond, or equity.

<u>Dues</u>: The dues estimate of \$675,000 includes all districts, ESDs and community colleges as members except for K-12 district McDermitt. Dues rates have not increased since 1998-99.

<u>Interest/investment earnings</u>: Staff proposes budgeting \$4,900,496 from OSBA's investment portfolio with \$2,650,009 coming from earnings of dividends, interest, and realized gains and the balance \$2,250,487 coming from principal. We hope market conditions improve over the course of 2021-22 and that we see an increase in investment income to lessen the amount of principal used.