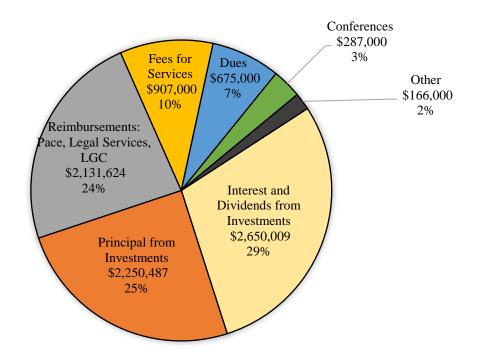

### **REVENUE:**

As mentioned above, the proposed revenue reflects a decrease of \$66,783 due to a decline in projected investment income. Some companies have cut their dividends, mostly in the oil and banking sectors. Additionally, when we have re-invested bond proceeds that came due, the new investments are not paying what the bonds paid.

<u>Dues</u>: The dues estimate of \$675,000 includes all districts, ESDs and community colleges as members except for K-12 district McDermitt. Dues rates have not increased since 1998-99.

<u>Interest/investment earnings</u>: Staff proposes budgeting \$4,900,496 from OSBA's investment portfolio with \$2,650,009 coming from earnings of dividends, interest, and realized gains and the balance \$2,250,487 coming from principal. We hope market conditions improve over the course of 2021-22 and that we see an increase in investment income to lessen the amount of principal used.

<u>LGC reimbursement</u>: Staff is budgeting \$55,000 in reimbursement from Association of Oregon Counties and League of Oregon Cities for their costs related to the building manager.

<u>Property/PACE</u>: Staff is projecting a service agreement fee of \$715,000, which is a slight increase of \$30,000 (4%) from 2020-21 based on personnel costs which affected the amount of the fee for 2021-22.

<u>Sale of publications</u>: Revenue for the sale of publications and subscriptions is budgeted at a \$405,500. This category includes Policy subscriptions, Policy Plus, Boardbook, PR in Action, handbooks and calendars, and SPOT.

<u>Convention/Conferences/Workshops</u>: Revenues from convention and conferences are harder to project given COVID-19 and the unknown around potential restrictions. Staff is planning for a virtual Summer Board Conference but for an in-person event for the November Annual Convention. We are also planning for a virtual event for the every-other-year Bonds, Ballots and Buildings Conference. For 2021-22 the revenue estimate for all conferences is \$287,000 compared to the current year's projected revenue of \$94,500.

<u>Rental income:</u> Rental revenue is proposed to increase by \$15,000 to \$75,000. This reflects income from the acquisition of the newest parking lot.

<u>Miscellaneous:</u> This category includes a variety of one-time fees that come to OSBA during the fiscal year and do not fit in other revenue categories. Revenue is proposed to increase by \$5,000 from the current year for a total of 26,000 based on historical trends.

Board Development sponsorships: Revenue is projected to decrease from \$60,000 to \$50,000.

<u>Change in Fair Market Value (FMV)</u>: This adjustment to revenue is for the reduction in equity (depreciation) for OSBA's share of the Local Government Center. This entry is made on an annualized basis. Please see the audited columns for 2018-19 and 2019-20. This can vary annually based on improvements made to the building and apartments as well as overall LGC revenue and expenses. Staff proposes budgeting an increase of \$10,000 for a total of \$35,000.